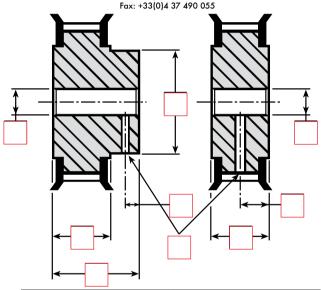

## PULLEYS - PLEASE FILL IN THE DETAILS

Please complete this form and return it to us! Email address: cial2@hpceurope.com Tel: +33(0)4 37 496 496

| PULLEY CHARACTERISTICS |  |             |  |
|------------------------|--|-------------|--|
| Pitch                  |  | Keyway      |  |
| N° of teeth            |  | Tapped hole |  |
| Ø PCD                  |  | Material    |  |
| Ø external             |  | Treatment   |  |
| Quantity               |  | Other:      |  |