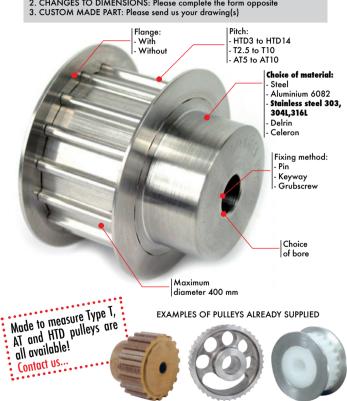

## **PULLEYS**

- 1. SMALL CHANGES: Find the Part N° of the standard part (from the catalogue or website) and specify the modification(s) required (bore, keyway....)
- 2. CHANGES TO DIMENSIONS: Please complete the form opposite