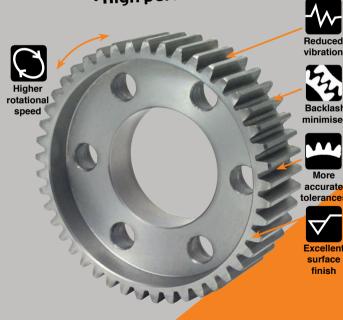

### MADE TO MEASURE GROUND SPUR GEARS

- · Class 4
- Modules from 0.5 to 8
- Max diameter 350 mm
- High performance

accurate tolerances

surface