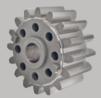

### MADE TO MEASURE GROUND SPUR GEARS

- · Class 4
- Modules from 0.5 to 8
- Max diameter 350 mm
- High performance

accurate tolerances

surface