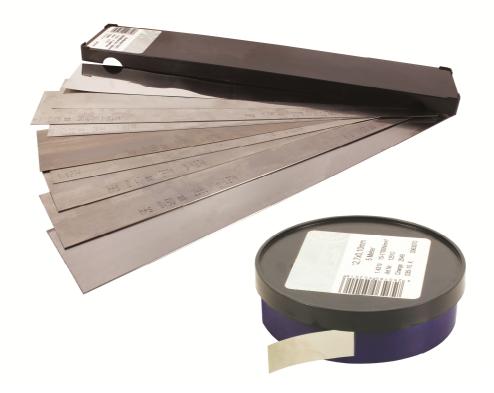

## Alignment Shims now available in kits or on reels

## **NEW FOR 2016!**

**ENGRENAGES HPC** has added a new range of products to its catalogue that allow you to adjust, level, block or position your equipment.

With a wide choice of sizes in the kit, the precision shims, available in steel, stainless steel or brass can be cut to the size and form required. The large range of different thicknesses in each box allows accurate adjustments to be made in many different applications.

The reels of shims, available in steel and stainless steel allow shims to be cut to the length required.